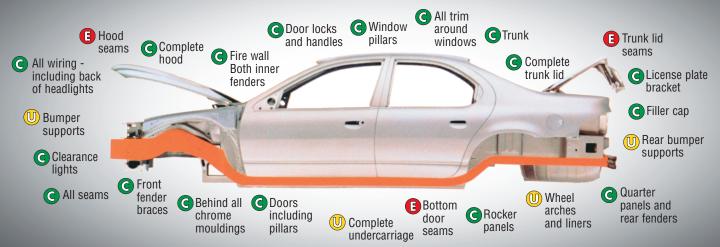

## What we do and Where we do it!

 $\mathbb{O}$ 

E

Wanna

- **The UnderBody Rust Cure (U) Package** Protects wheel wells, unibody or solid frame, fuel tank, fuel and brake lines.
- The Essentials Rust Cure (E) Package Protects all the items in the (U) Package PLUS all door bottom seams, outer wheel well lips, hood, trunk lid and tailgate doors.
- C The Complete Rust Cure (C) Package Protects all the items in the (U) and (E) Packages PLUS all body panels, floor pan, power windows, power door locks, hinges, electric regulators, radio antennas & specific treatment of surface rust.